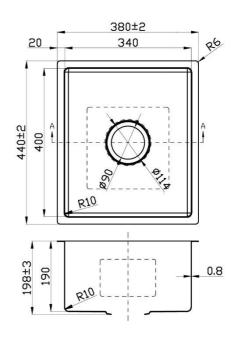

## **SPECIFICATIONS**

(All measurements are in millimeters)

**Description:** 

Axon range Single Bowl with 10mm internal corner

**Sink Dimensions:** 

380 x 440 x 198mm

**Bowl Dimensions:** 

340 x 400 x 190mm

Installation:

Flush mount, Inset-mount or Undermount

Material:

304 Stainless Steel

**Tap Holes:** 

NO tap hole only

Outlet:

90mm basket wastes included

**Cut Out Templates:** 

Yes

Warranty:

15 years replacement products or parts.