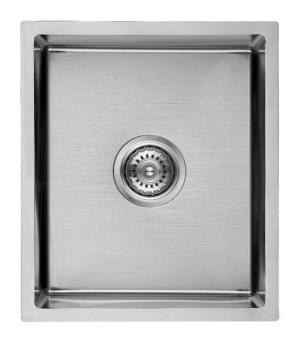

## **SPECIFICATIONS**

(All measurements are in millimeters)

**Description:** 

Axon range Single Bowl with 10mm internal corner

**Sink Dimensions:** 

380 x 440 x 198mm

**Bowl Dimensions:** 

340 x 400 x 190mm

Installation:

Flush mount, Inset-mount or Undermount

Material:

304 Stainless Steel

**Tap Holes:** 

NO tap hole only

Outlet:

90mm basket wastes included